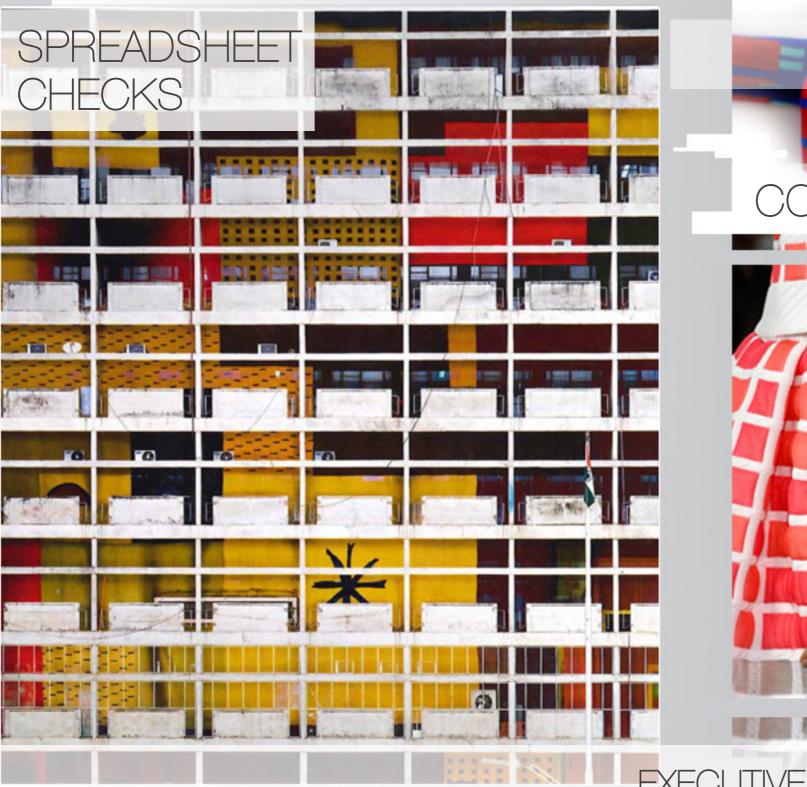

d filters. Genres and techniques can be layered up or deleted to create sharply edited shapes and tailored sportswear silhouettes, or unexpected glitch textiles and eclectic styling trends that feel almost accidental. Familiar basics are perfected to produce future classics, and digital effects inspire colour usage and offset prints.









## EVERYDAY









## SMART-CASUAL

## REPROPORTIONED

#### SUPER CLASSICS: ELEVATED DENIM



#### SUPER CLASSICS: COMMERCIAL COMPOSITES



SUPER CLASSICS: BRAND LOVE



SUPER CLASSICS: POST-VINTAGE COLLECTIBLES

## SHARP STAPLES

## FORMAL HYBRIDS

#### EXECUTIVE SPORTS: CITY CHAMPIONS



EXECUTIVE SPORTS: GRAPHIC BREAKOUT

## RECONSIDERED ESSENTIALS





#### EXECUTIVE SPORTS: BLANK PAGE



## PERCENTAGE

#### EXECUTIVE SPORTS: QUANTIFIED COLOUR







#### EXECUTIVE SPORTS: DATA CHARTS



## COMPILATION

#### URBAN DISRUPTION: COMPOSITE STYLING



#### URBAN DISRUPTION: ACCIDENTAL SILHOUETTES



#### URBAN DISRUPTION: TEXTURE MASHING



## PATTERN-ON-PATTERN

#### URBAN DISRUPTION: GLITCH TARTANS



URBAN DISRUPTION: ABSTRACT MONOCHROME





#### SHAPE SHIFTER: PHOTOSHOP REAL



#### SHAPE SHIFTER: PRINT LOUNGE

## LUMINOUS

5

## COLOUR MOTION

#### SHAPE SHIFTER: PRISMATIC STRIPES

## CHANGING COLOUR

## DIGITAL DEGRADÉ



## MAN-MADE ETHEREAL

## TRANSLUCENT

#### SHAPE SHIFTER: HIGHLIGHT SYNTHETICS