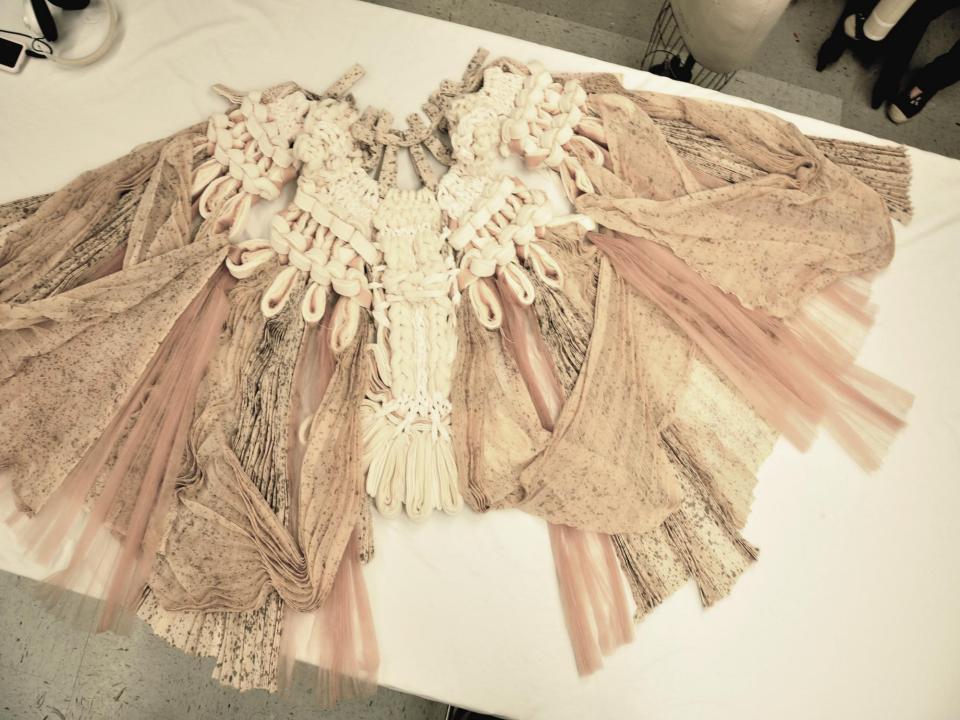

# AN EXPLORATION OF CRAFT

Knited on the body

Knited Hen Finish

Mix Material Knited on the body

Mix Materials Pleated and Knited silk and knit fabric

Knited Sample

Detail on the shoulder

Knited sample