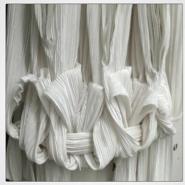

# AN EXPLORATION OF CRAFT

Knited on the body

Knited Hen Finish

Mix Material Knited on the body

Mix Materials Pleated and Knited silk and knit fabric

Knited Sample

Detail on the shoulder

Knited sample