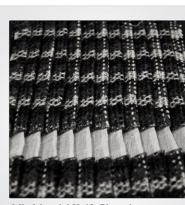

# AN EXPLORATION OF CRAFT

Knited on the body

Knited Hen Finish

Mix Material Knited on the body

Mix Materials Pleated and Knited silk and knit fabric

Knited Sample

Detail on the shoulder

Knited sample