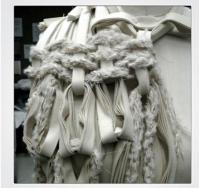

# AN EXPLORATION OF CRAFT

Knited on the body

Knited Hen Finish

Mix Material Knited on the body

Mix Materials Pleated and Knited silk and knit fabric

Knited Sample

Detail on the shoulder

Knited sample