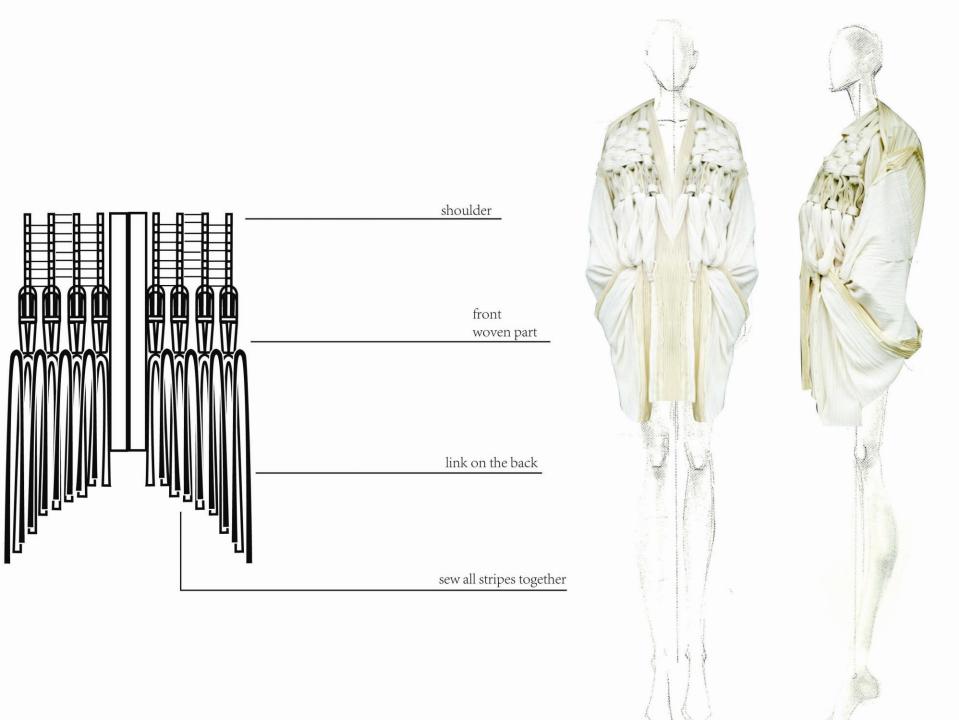

# AN EXPLORATION OF CRAFT

Knited on the body

Knited Hen Finish

Mix Material Knited on the body

Mix Materials Pleated and Knited silk and knit fabric

Knited Sample

Detail on the shoulder

Knited sample